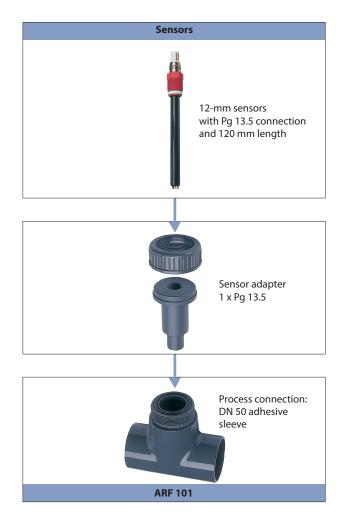

## **Modular System**

This flow-through fitting is available complete with sensor adaptor and adhesive sleeve.

For up-to-date information, please visit www.knick.de

# **ARF 101 Flow-Through Fitting**

PVC flow-through fitting for direct mounting of a 12-mm sensor

Easy mounting with adhesive sleeve, directly in the pipeline. For all sensors with Pg 13.5 connection, 12 mm diameter, and 120 mm length.

Sensors: Pg 13.5, L = 120 mm