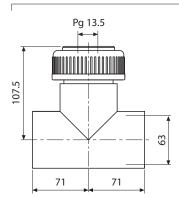

### **Dimension Drawing**

#### **Specifications**

Material: PVC

Process wetted gaskets: FKM (Viton)

Process connection: DN 50 (d = 63 mm) adhesive sleeve

Pressure: 4 bars (45 °C), 1 bar (60 °C)

Temperature:  $max. 60 \, ^{\circ}\text{C}$ Sensor locations:  $1 \, x \, Pg \, 13.5$ 