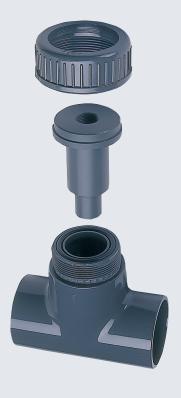

# **ARF 101 Flow-Through Fitting**

PVC flow-through fitting for direct mounting of a 12-mm sensor

Easy mounting with adhesive sleeve, directly in the pipeline. For all sensors with Pg 13.5 connection, 12 mm diameter, and 120 mm length.

#### Facts

- material: PVC
- DN 50 adhesive sleeve
- for sensors with Pg 13.5 connection

## **Applications**

industrial water, surface water, water processing; clean to moderately polluted waters

**Product Line** Order No.

ARF 101 Flow-Through Fitting ARF 101