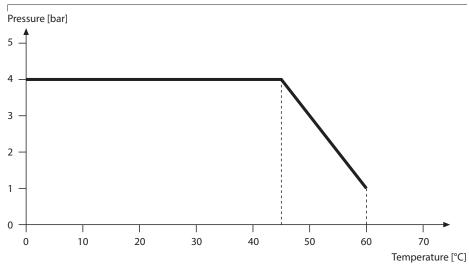

#### **Specifications**

Material: PVC

Process wetted gaskets: FKM (Viton)

Process connection: DN 50 (d = 63 mm) adhesive sleeve

Pressure: 4 bars (45 °C), 1 bar (60 °C)

Temperature:  $max. 60 \, ^{\circ}\text{C}$ Sensor locations:  $1 \, x \, Pg \, 13.5$ 

### **Pressure/Temperature Diagram**